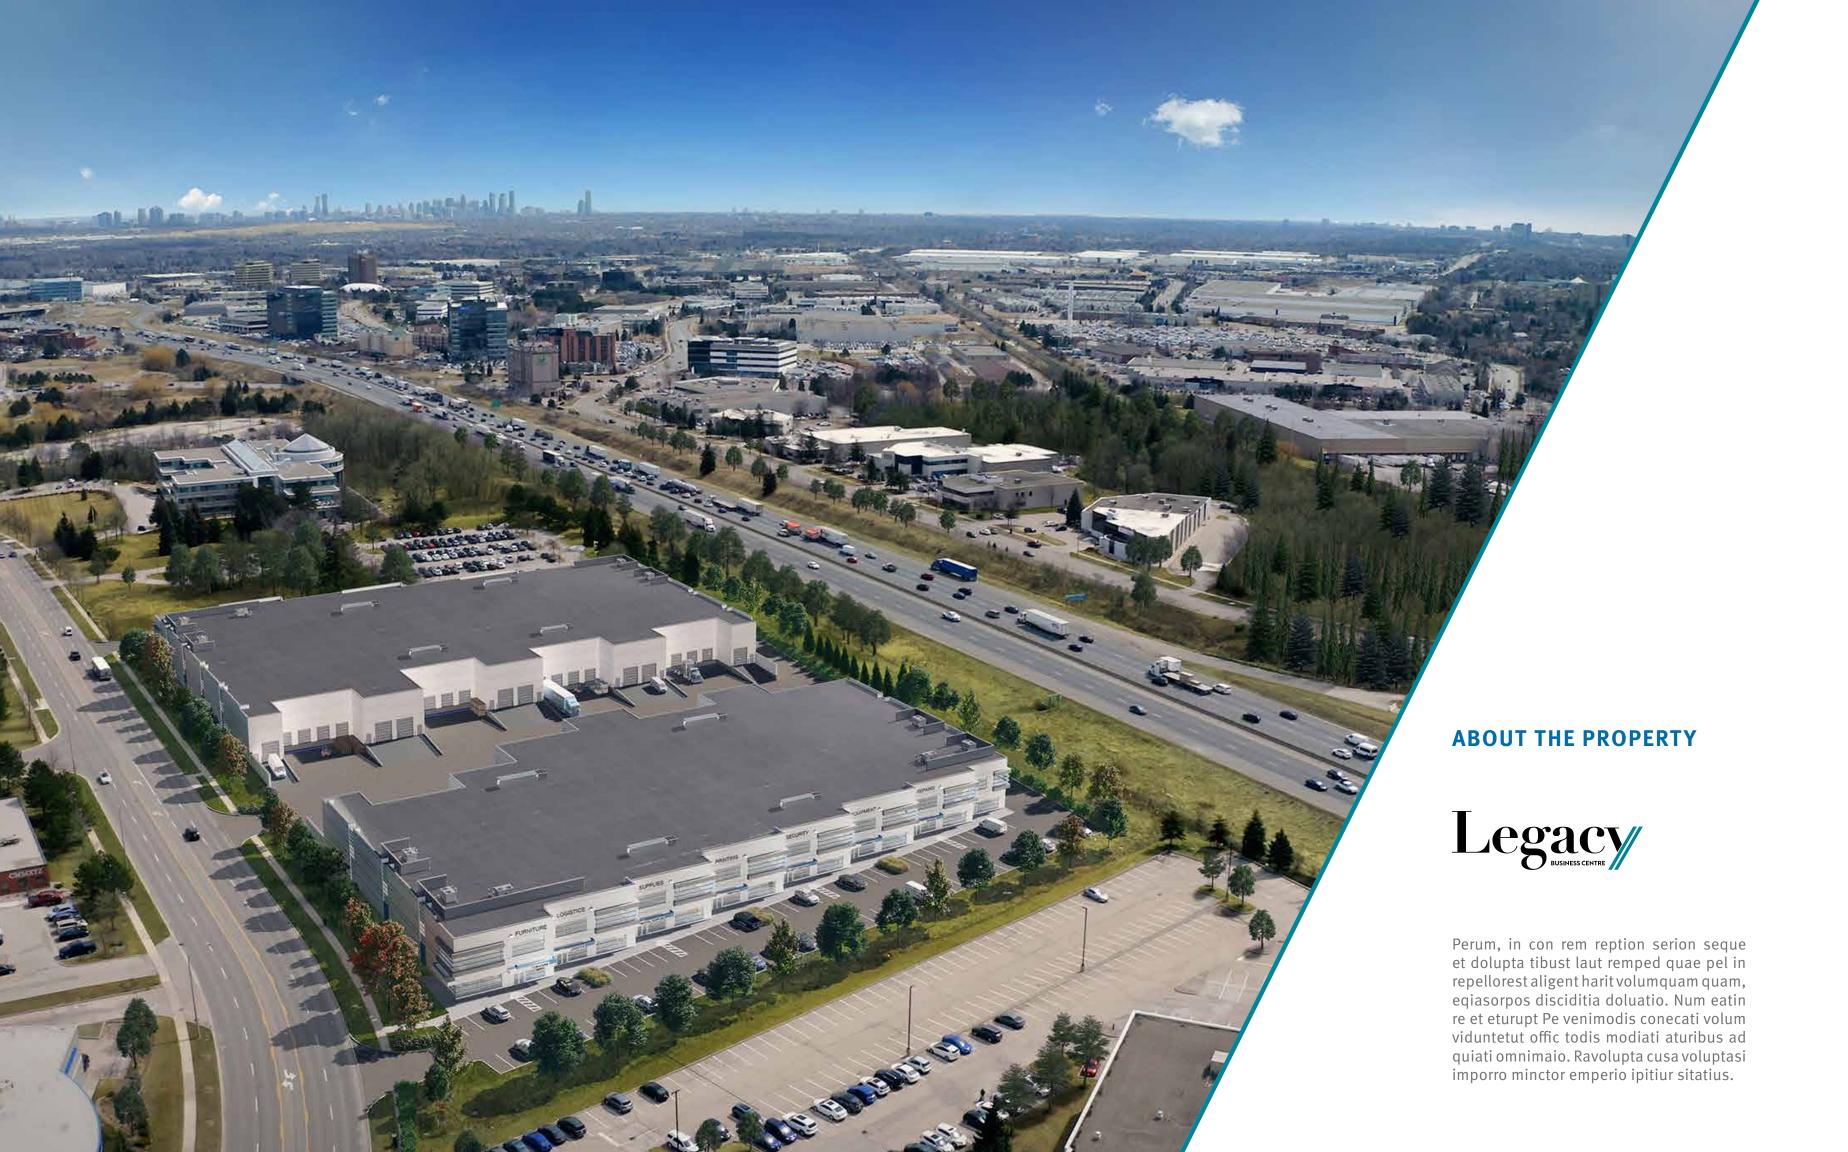

## **LOCATION**

Legacy is strategically located at Mississauga Road and Highway 401, in the community of Meadowvale, one of the most sought-after markets in Mississauga and the Greater Toronto Area. The subject site offers great proximity to 400 series highways, public transit, Pearson Airport and many amenities. The site is immediately surrounded by a mix of high quality office and industrial buildings, as well as parks and open green spaces.

Bordered by Highway 401 to the south and with Highway 407 in close proximity to the north, this property provides great route options to destinations across the GTA and other Southern Ontario markets as well as to the US border in Windsor.